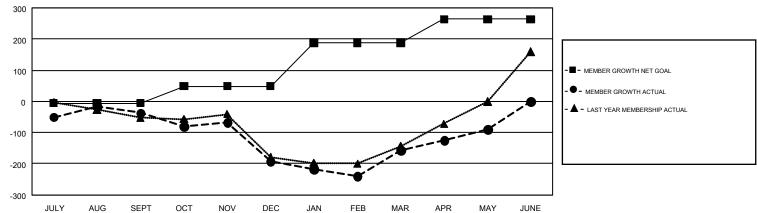

## GMT Constitutional Area 4, Group C

GMT: MIKLOS HORVATH

REPORT DOES NOT INCLUDE CLUBS IN UNDISTRICTED AREAS.

| Clubs         |               |             |               | Members               |                           |                         |                                                    |  |
|---------------|---------------|-------------|---------------|-----------------------|---------------------------|-------------------------|----------------------------------------------------|--|
|               | RESULTS FO    | R 2017-2018 |               | RESULTS FOR 2017-2018 |                           |                         |                                                    |  |
| QUARTER       | NEW CLUB GOAL | NEW CLUBS   | DROPPED CLUBS | QUARTER               | MEMBER GROWTH NET<br>GOAL | MEMBER GROWTH<br>ACTUAL | DROPPED<br>MEMBERS ACTUAL<br>(including transfers) |  |
| JULY/AUG/SEPT | 1             | 3           | 2             | JULY/AUG/SEPT         | -6                        | 155                     | 185                                                |  |
| OCT/NOV/DEC   | 3             | 2           | 4             | OCT/NOV/DEC           | 55                        | 131                     | 281                                                |  |
| JAN/FEB/MAR   | 6             | 1           | 2             | JAN/FEB/MAR           | 139                       | 218                     | 170                                                |  |
| APR/MAY/JUNE  | 5             | 3           | 0             | APR/MAY/JUNE          | 76                        | 239                     | 171                                                |  |