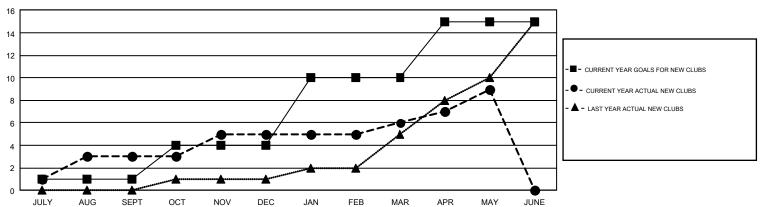

## GOALS AND ACTUAL NEW CLUBS CUMULATIVE

| DROPPED CLUBS: 8            |     | 184 CLUBS OF 426 ADDED 1 OR MORE | GENDER DISTRIBUTION             |                |     |
|-----------------------------|-----|----------------------------------|---------------------------------|----------------|-----|
|                             |     | NEW MEMBERS                      | MALE                            | 5,144 (59.85%) |     |
|                             |     |                                  | FEMALE                          | 3,451 (40.15%) |     |
| DROPPED MEMBERS             |     |                                  |                                 |                |     |
| DECEASED                    | 24  | CLICK HERE FOR CUMULATIVE        | TOTAL FAMILY UNIT MEMBERS       |                | 674 |
| CLUB CANCELLED 71 OTHER 711 |     | MEMBERSHIP DATA                  |                                 |                |     |
|                             |     |                                  | FAMILY MEMBERS PAYING HALF DUES |                | 347 |
| TOTAL                       | 806 |                                  |                                 |                |     |